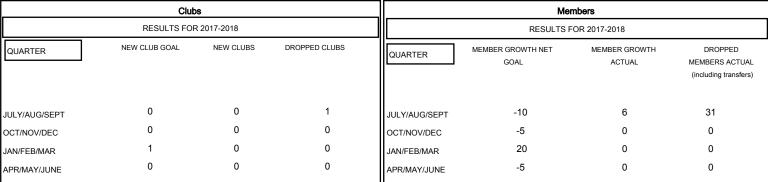

| DROPPED CLUBS: 1 |    |
|------------------|----|
| DROPPED MEMBERS  |    |
| DECEASED         | 0  |
| CLUB CANCELLED   | 7  |
| OTHER            | 24 |
| TOTAL            | 31 |

| 5 CLUBS OF 53 ADDED 1 OR MORE | GENDER DISTRIBUTION          |                                                         |
|-------------------------------|------------------------------|---------------------------------------------------------|
| NEW MEMBERS                   | MALE FEMALE Women Percentage | 696 (75.41%)<br>227 (24.59%)<br>e Fiscal Year Goal: 30% |