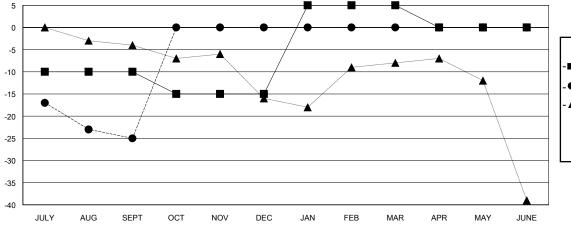

## GOALS AND ACTUAL NEW CLUBS CUMULATIVE

| -■- MEMBER GROWTH NET GOAL        |  |
|-----------------------------------|--|
| - ● - MEMBER GROWTH ACTUAL        |  |
| - ▲ - LAST YEAR MEMBERSHIP ACTUAL |  |
|                                   |  |
|                                   |  |
|                                   |  |